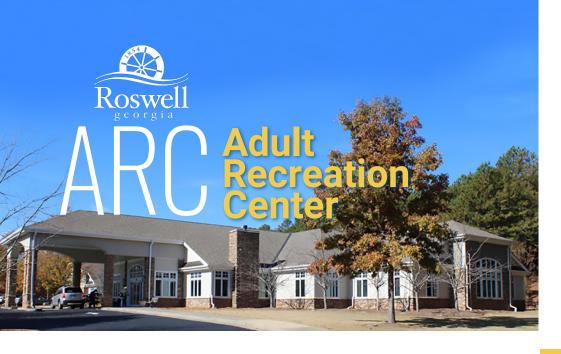

# ARC LEISURE IS FOR EVERYONE

**Summer 2023** 

Ecuador in the middle of the world

Latitude 00°00'00"

The more than 19,548-square-foot Roswell Adult Recreation Center (ARC), includes a billiards room, computer learning center, art room, break room, ballrooms, aerobics room, and fitness facility with cardio, weight machines, and showers. The ARC is a focal point where active adults have a place for large functions, educational seminars, fitness programs, cultural programs, craft programs, social events, and other needs. The ARC was funded by HUD Fulton County Community Development Block Grant, the Roswell Recreation Association and the City of Roswell.

## ROSWELL ADULT RECREATION CENTER

830 Grimes Bridge Road Roswell, GA 30075 Office: 770-641-3950

Email: roswellarc@roswellgov.com www.roswellgov.com/adaptive www.roswellgov.com/activeadults

Coordinator Mary Rummell