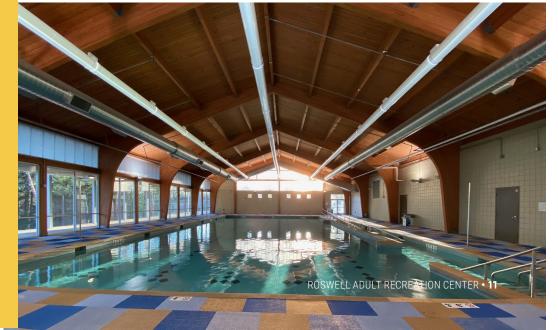

## **Summer** Aquatics

The Roswell Adult Aquatics Center is also available to those 25 years and older to enjoy a variety of classes and open swim opportunities. This state-of-the-art facility is a true therapy pool, with temperatures averaging 88-90 degrees. The 12,000 square-foot facility provides an unparalleled experience with its five-lane warm water therapeutic swimming pool, zero-depth entry, therapeutic whirlpool, and shower facilities.